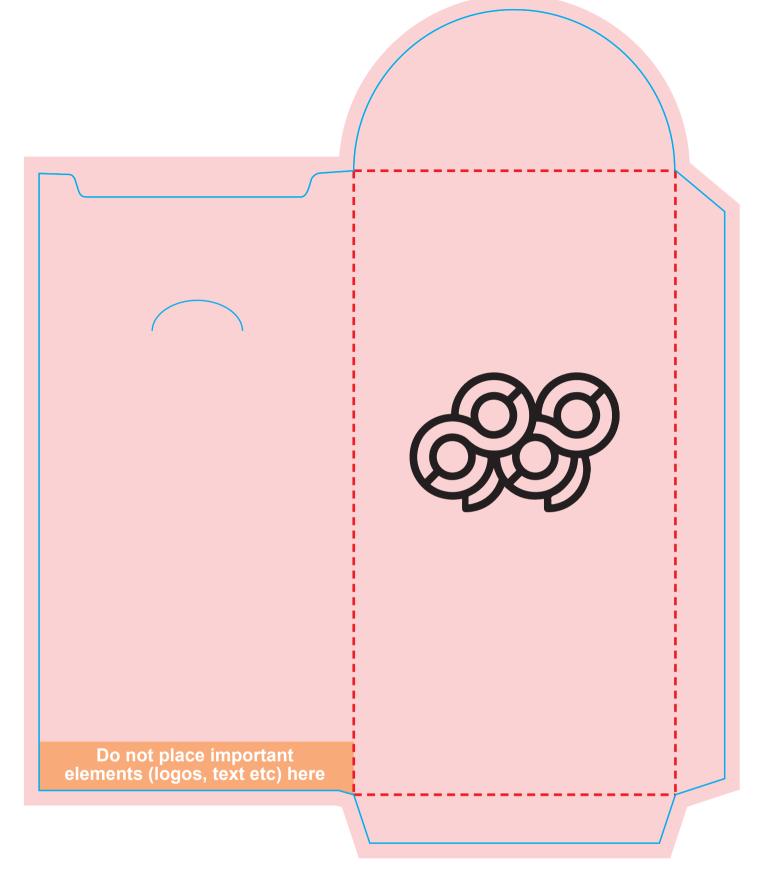

Instructions :

- 1. **Important 1:** Please note that there is a flap to cover the orange area, if there are important elements such as **logos/text** on the back (orange area), place it 1.3~1.4cm away from the bottom edge to avoid any blockage.
- 2. **Important 2:** Please note that elements such as colors, patterns, photos, flowers etc is advised to "bleed" within the orange area.
- 3. Please make sure your artwork is the same size as the bleed layer (pink area).
- 4. Please do not erase the technical layer (Blue and red guidlines)
- 5. After inserting your artwork, you may delete the "artwork\_guide" (bleed) layer.
- 6. If you have hot stamping, please use the layer "technical2" and insert the vector you want to be hot stamped. (Use only one color), otherwise, delete the hot stamping layer. (the black logo)

Good luck!

When money packet is closed size: W8.5 x H16.5cm